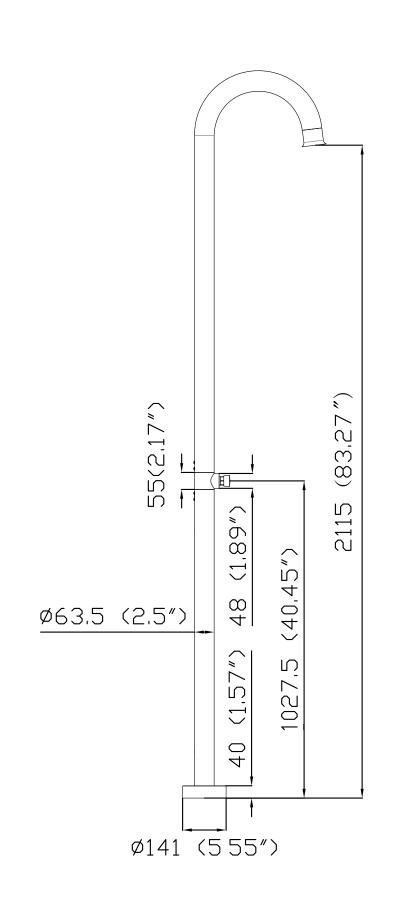

## JEE-O original push

Article code: 400-6000 (original-push-brushed) 400-6080 (original-push-polished) Cartridge: time valve (10<sup>sec</sup>) Material: Stainless Steel r304 Connection: nylon<sup>(out)</sup>/epdm<sup>(in)</sup> flexhose with brass swivel Flow of water 2l /3,2gal p/10<sup>sec</sup> at 3bar presure Dimension package: L 158 x W 18 W 54 x H 16 cm L 62.2 x W 7.1 W 21.3 x H 6.3" Weight: 10,0 kg / 22.1 lbs Package weight: 2,0kg /4.40lbs

Placing on a water-tight floor 2 year warranty HS code: 84818011900

115 code. 04010011500

Notes: this shower has one hose. For mixed water the shower should be connect to an extern water facility, for example a thermostatic faucet.