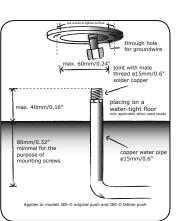

Placing on a water-tight floor 2 year warranty HS code: 84818011900

115 code. 04010011500

Notes: this shower has one hose. For mixed water the shower should be connect to an extern water facility, for example a thermostatic faucet.