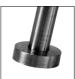

## JEE-O original push

Article code: 400-6000 (original-push-brushed) 400-6080 (original-push-polished) Cartridge: time valve (10<sup>sec</sup>) Material: Stainless Steel r304 Connection: nylon<sup>(out)</sup>/epdm<sup>(in)</sup> flexhose with brass swivel Flow of water 2l /3,2gal p/10<sup>sec</sup> at 3bar presure Dimension package: L 158 x W 18 W 54 x H 16 cm L 62.2 x W 7.1 W 21.3 x H 6.3" Weight: 10,0 kg / 22.1 lbs Package weight: 2,0kg /4.40lbs