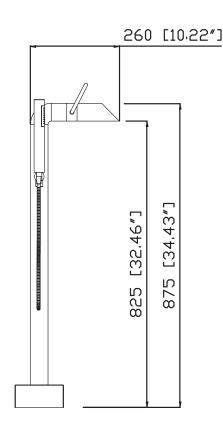

## JEE-O pure bath

400-2300 (pure-bath-brushed) 400-2380 (pure-bath-polished) Cartridge: Cedal / progressive Material: Stainless Steel r304 Connection: nylon(out)/epdm(in) flexhose with brass swivel Lenght of flexhose 150 cm Flow at water of 38°C /100.4°F 91/2.4gal p/m at 3bar presure Dimension package:

L 137 x W 47 x H 19 cm L 53.9 x W 18.5 x H 7,5" Weight: 8 kg / 17,6lbs

Package weight: 1,5kg /3.30lbs

Placing on a water-tight floor

2 year warranty

HS code: 84818011900

HAND SHOWER **OPERATION** 

**STOP** 