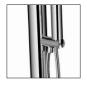

L 137 x W 47 x H 19 cm L 53.9 x W 18.5 x H 7,5" Weight: 8 kg / 17,6lbs

Package weight: 1,5kg /3.30lbs

Placing on a water-tight floor

2 year warranty

HS code: 84818011900

HAND SHOWER **OPERATION** 

**STOP** 