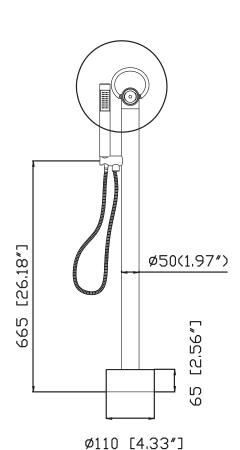

## JEE-O pure bath

400-2300 (pure-bath-brushed) 400-2380 (pure-bath-polished) Cartridge: Cedal / progressive Material: Stainless Steel r304 Connection: nylon(out)/epdm(in) flexhose with brass swivel Lenght of flexhose 150 cm Flow at water of 38°C /100.4°F 91/2.4gal p/m at 3bar presure Dimension package:

L 137 x W 47 x H 19 cm L 53.9 x W 18.5 x H 7,5" Weight: 8 kg / 17,6lbs

Package weight: 1,5kg /3.30lbs

Placing on a water-tight floor

2 year warranty

HS code: 84818011900

HAND SHOWER **OPERATION** 

**STOP** 