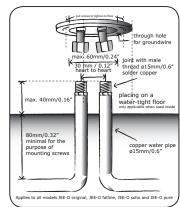

L 137 x W 47 x H 19 cm L 53.9 x W 18.5 x H 7,5" Weight: 8 kg / 17,6lbs

Package weight: 1,5kg /3.30lbs

Placing on a water-tight floor

2 year warranty

HS code: 84818011900

HAND SHOWER **OPERATION** 

**STOP** 